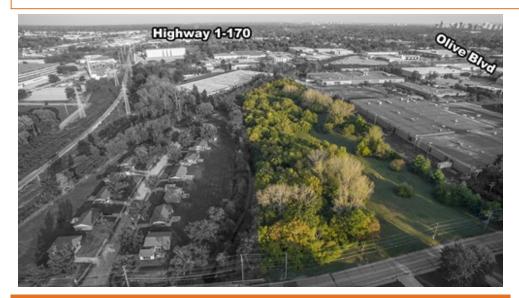

## 7.5 Acres for Sale in Olivette

## 1290 Dielman Road, Olivette, MO 63132

- » MLS #: 17082210
- » Land
- » Located in Opportunity Zone
- » 7.5 Acres
- » May Be Subdivided
- » More Info: 1290Dielman.com

Jacob Mirowitz (314) 983-0788 jacob@mirowitzrealestate.com MirowitzRealEstate.com

Mirowitz Real Estate Investments, Inc. 11500 Olive Blvd Suite 240 Creve Coeur, MO 63141 (314) 983-0788

Rare offering of 7.52 acres of land in Olivette on one of the few undeveloped properties in the area. Excellent location off Olive Blvd with easy access from I-170. Zoned light industrial. Residential and commercial possibilities in Ladue School District. Located in Opportunity Zone.