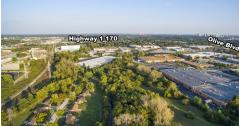

Mirowitz Real Estate Investments, Inc. 11500 Olive Blvd Suite 240 Creve Coeur, MO 63141 (314) 983-0788

Rare offering of 7.52 acres of land in Olivette on one of the few undeveloped properties in the area. Excellent location off Olive Blvd with easy access from I-170. Zoned light industrial. Residential and commercial possibilities in Ladue School District. Located in Opportunity Zone.